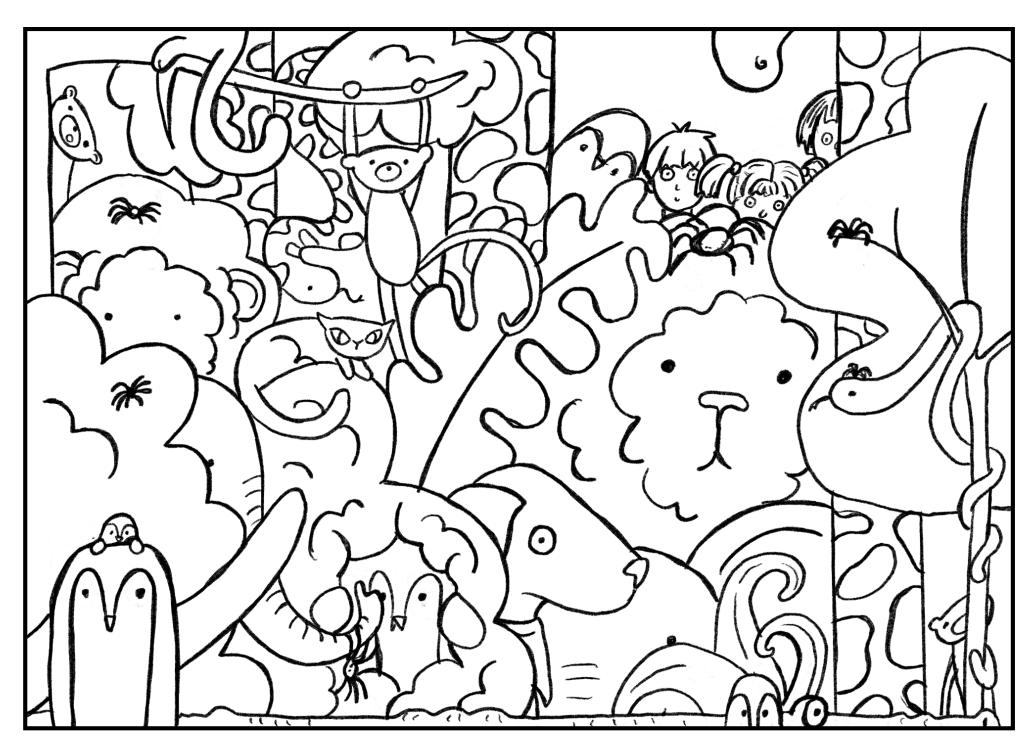

## How many animals can you see?

| I can see | giraffes. | I can see | dog.       |
|-----------|-----------|-----------|------------|
| I can see | lions.    | I can see | cats.      |
| I can see | penguins. | I can see | crocodile. |
| I can see | spiders.  | I can see | elephants. |
| l can see | snakes.   | I can see | monkeys.   |

| one | one   | two   | two  | two |
|-----|-------|-------|------|-----|
| two | three | three | five | six |

## How many animals can you see?

| I can see | three | giraffes. | I can see | one   | dog.       |
|-----------|-------|-----------|-----------|-------|------------|
| I can see | two   | lions.    | I can see | two   | cats.      |
| I can see | five  | penguins. | I can see | one   | crocodile. |
| I can see | six   | spiders.  | I can see | two   | elephants. |
| I can see | two   | snakes.   | I can see | three | monkeys.   |