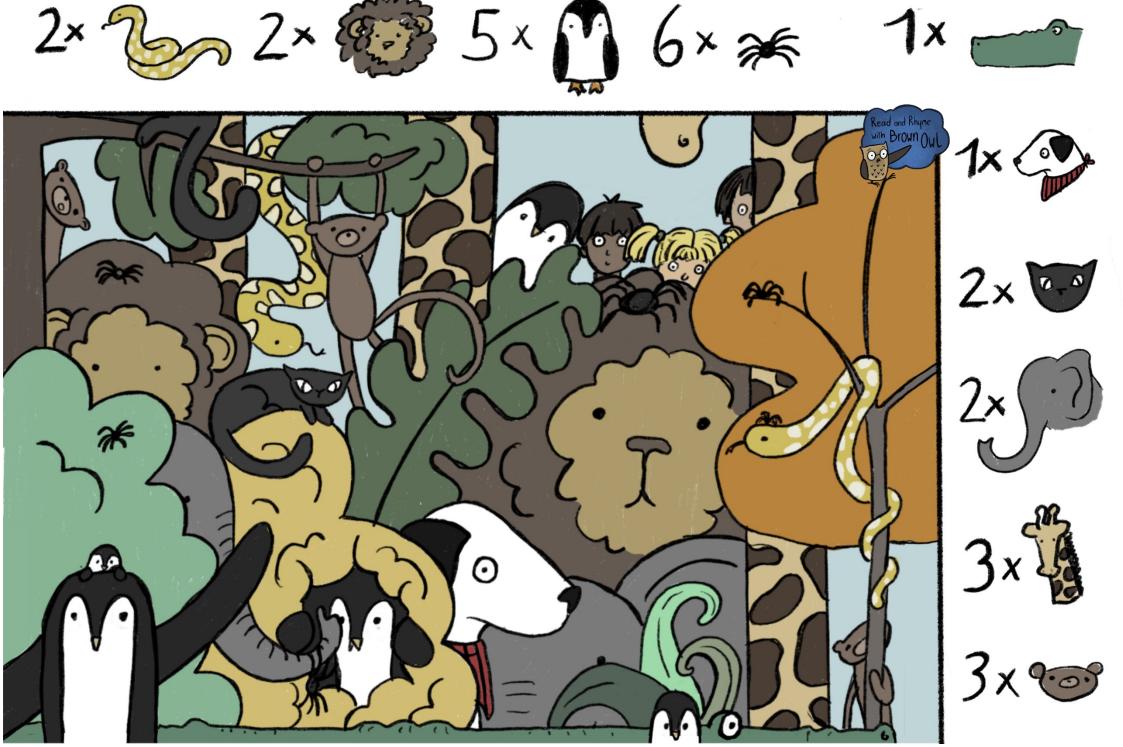

## How many animals can you see?

| I can see | giraffes. | I can see | dog.       |
|-----------|-----------|-----------|------------|
| I can see | lions.    | I can see | cats.      |
| I can see | penguins. | I can see | crocodile. |
| I can see | spiders.  | I can see | elephants. |
| l can see | snakes.   | I can see | monkeys.   |

| one | one   | two   | two  | two |
|-----|-------|-------|------|-----|
| two | three | three | five | six |

## How many animals can you see?

| I can see | three | giraffes. | I can see | one   | dog.       |
|-----------|-------|-----------|-----------|-------|------------|
| I can see | two   | lions.    | I can see | two   | cats.      |
| I can see | five  | penguins. | I can see | one   | crocodile. |
| I can see | six   | spiders.  | I can see | two   | elephants. |
| I can see | two   | snakes.   | I can see | three | monkeys.   |